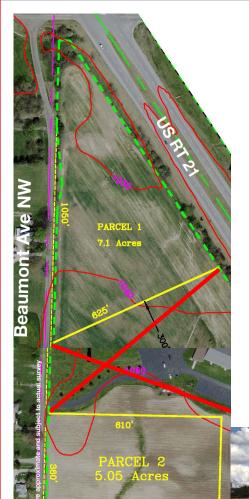

## 17 Acres Gently Rolling Open Land

TO BE SOLD IN 3 PARCELS

(2) 5-Acre Parcels – (1) 7-Acre Parcel Ideal Homesites - Ideal Hobby Farm Parcels Lawrence Twp. - Stark Co. - Tuslaw School District

Absolute auction, all sells to the highest bidder(s). Auction to be held indoors at:

**REAL ESTATE:** 17 acres gently rolling land to be offered as follows:

**PARCEL #1:** 7.1 acres with 1050' frontage on Beaumont Ave.

PARCEL #2: 5.05 acres with 360' frontage on Beaumont Ave.
PARCEL #3: 5.05 acres with 360'

frontage on Beaumont Ave.

TERMS ON REAL ESTATE: 10% down auction day, balance due at closing. A 10% buyer's premium will be added to the highest bid to establish the purchase price, which goes to the seller. Any desired inspections must be made prior to bidding. All information contained herein was derived from sources believed to be correct. Information is believed to be accurate but not guaranteed. Property to be offered as a multi par auction and sold whichever way it brings the most.